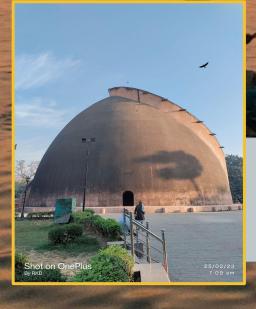

Places to Visit- Golghar, Sanjay Gandhi Botanical Park, Patna museum.

Others- Buddha Smriti Park, Bihar museum, Patna planetarium, NIT Ghat,Gandhi Sanghralaya.

Largest granary, built in 1786 after attack of 1770 Famine. Gives an awesome view of the city from its winding staircase.