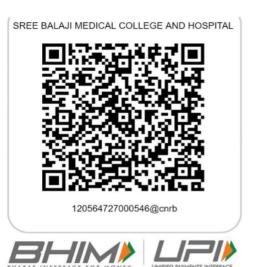

#### BANK DETAILS - NEFT/RTGS/GPAY

CANARA BANK - A/c No.6807101000546 Name : Sree Balaji Medical College & Hospital

IFSC: CNRB0006807

**Branch: Dr. Rela Institue and Medical** 

centre

UPI ID: 120564727000546@cnrb

#### **QR CODE FOR TRANSACTION**